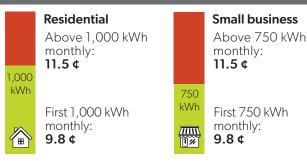

# **Electricity prices** effective November 1, 2021

These prices will appear on the Electricity line of your bill and reflect the electricity you use.

### Winter Time-of-Use (TOU) prices per kilowatt hour:



#### Winter Tiered prices per kilowatt hour:



You can choose your price plan.

## Visit: oeb.ca/choice

Effective November 1, 2021 the Ontario government's Ontario Electricity Rebate will be changed to 17.0%. The prices here do not include other lines on your bill, like delivery. If you have a contract with an electricity retailer, you pay the price agreed upon in the contract, not the price set by the OEB.

#### We're here to help:

T: 1-877-632-2727 TTY: 1-844-621-9977

E: publicinformation@oeb.ca

W: oeb.ca

or contact your utility.