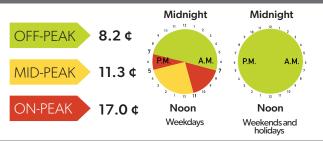

# **Electricity prices** effective November 1, 2021

These prices will appear on the Electricity line of your bill and reflect the electricity you use.

### Winter Time-of-Use (TOU) prices per kilowatt hour:



#### Winter Tiered prices per kilowatt hour:



You can choose your price plan.

## Visit: oeb.ca/choice

Effective November 1, 2021 the Ontario government's Ontario Electricity Rebate will be changed to 17.0%. The prices here do not include other lines on your bill, like delivery. If you have a contract with an electricity retailer, you pay the price agreed upon in the contract, not the price set by the OEB.

#### We're here to help:

T: 1-877-632-2727 TTY: 1-844-621-9977

E: publicinformation@oeb.ca

W: oeb.ca

or contact your utility.